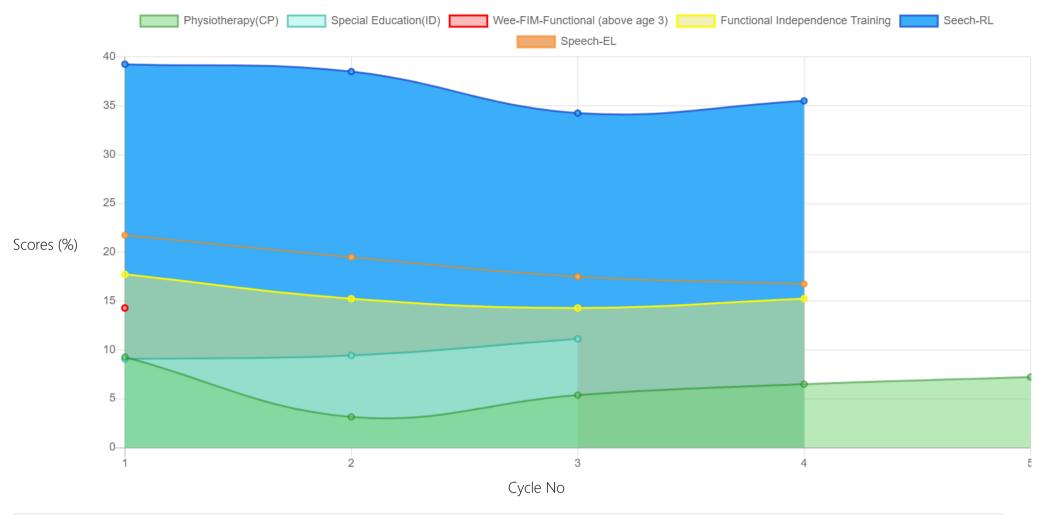

## Progress Report

| Evaluation<br>No. | Physiotherapy(CP)<br>Score % - Month - Year | Speech<br>RL - EL - Month - Year      | Special Education(ID)<br>Score % - Month -<br>Year | Wee-FIM-Functional (above<br>age 3)<br>Score % - Month - Year | Functional Independence<br>Training<br>Score % - Month - Year |
|-------------------|---------------------------------------------|---------------------------------------|----------------------------------------------------|---------------------------------------------------------------|---------------------------------------------------------------|
| 1                 | 9.27% - December -<br>2020                  | 39.25% - 21.75% - July - 2021         | 9.06% - November -<br>2021                         | 14.29% - August - 2023                                        | 17.74% - December - 2020                                      |
| 2                 | 3.14% - July - 2021                         | 38.50% - 19.50% - January -<br>2022   | 9.43% - August - 2022                              |                                                               | 15.24% - December - 2021                                      |
| 3                 | 5.37% - February - 2022                     | 34.25% - 17.50% - September -<br>2022 | 11.13% - February -<br>2023                        |                                                               | 14.29% - June - 2021                                          |
| 4                 | 6.49% - September -<br>2022                 | 35.50% - 16.75% - March - 2023        |                                                    |                                                               | 15.24% - August - 2022                                        |
| 5                 | 7.22% - February - 2023                     |                                       |                                                    |                                                               |                                                               |

## Progress Report Graph

Information:- CP - Cerebral Palsy; SB - Spina bifida; MD - Muscular Dystrophy; CTEV - Clubfoot; ID - Intellectual Disability; CP, MD - Cerebral Palsy/Multiple Disabilities; LV - Low Vision; TB - Total Blind; ADHD - Attention Deficit Hyperactive Disorder; DB - Deaf Blind; RL - Receptive Language; EL - Expressive Language; ICF - International classification of functioning; FACP - Functional assessment checklist for programming; Wee-FIM - Functional Independence Measure; Inclusion - A kind of special education; Voc- Vocational training; Prevoc - Prevocational training